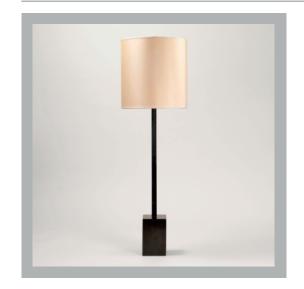

## Cleveland Square Table Lamp

| Height        | 261/4"         |
|---------------|----------------|
|               |                |
| Width         | 31/2"          |
| Depth         | 3½"            |
| Weight        | 5.1 lbs        |
| Material      | Brass          |
| Bulb Quantity | x1             |
| Input Voltage | 120V           |
| Dimmable      | Mains Dimmable |

#### **Recommended Shade**

Product Specific Shade Shown

Height with Shade 35¾" Width with Shade 10" Depth with Shade 10"