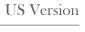

## Cleveland Square Table Lamp

| Height        | 261/4"         |
|---------------|----------------|
|               |                |
| Width         | 31/2"          |
| Depth         | 3½"            |
| Weight        | 5.1 lbs        |
| Material      | Brass          |
| Bulb Quantity | x1             |
| Input Voltage | 120V           |
| Dimmable      | Mains Dimmable |

#### **Recommended Shade**

Product Specific Shade Shown

Height with Shade 35¾" Width with Shade 10" Depth with Shade 10"

#### **Finishes**

Bronze TM0083.BZ.US