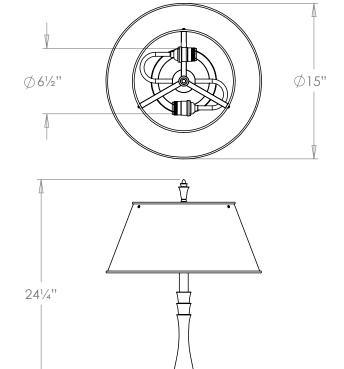

## Chinon Bouillotte Table Lamp

**US** Version

| Height        | 241/4"         |
|---------------|----------------|
| Width         | 15"            |
| Depth         | 15"            |
| Weight        | 11 lbs         |
| Material      | Brass          |
| Bulb Quantity | x2             |
| Input Voltage | 120V           |
| Dimmable      | Mains Dimmable |