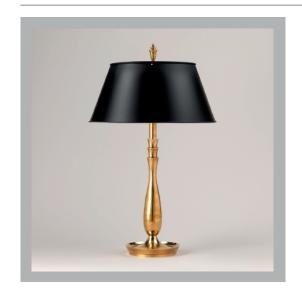

## Chinon Bouillotte Table Lamp

**US** Version

| Height        | 241/4"         |
|---------------|----------------|
| Width         | 15"            |
| Depth         | 15"            |
| Weight        | 11 lbs         |
| Material      | Brass          |
| Bulb Quantity | x2             |
| Input Voltage | 120V           |
| Dimmable      | Mains Dimmable |

#### **Finishes**

Brass TM0075.BR.US