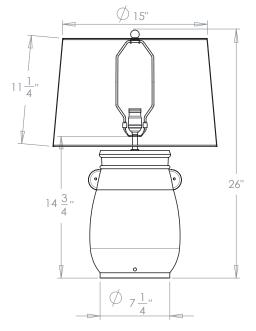

## Chineham Table Lamp

| Height        | 14¾"           |
|---------------|----------------|
| Width         | 9¾"            |
| Depth         | 91/2"          |
| Weight        | 36.5 lbs       |
| Material      | Alabaster      |
| Bulb Quantity | x1             |
| Input Voltage | 120V           |
| Dimmable      | Mains Dimmable |
|               |                |

#### **Recommended Shade**

Shade Shown 17" Warwick

Height with Shade 26" Width with Shade 17" Depth with Shade 17"