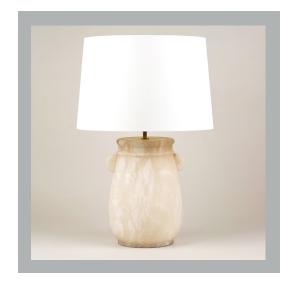

## Chineham Table Lamp

| Height        | 14¾"           |
|---------------|----------------|
| Width         | 9¾"            |
| Depth         | 91/2"          |
| Weight        | 36.5 lbs       |
| Material      | Alabaster      |
| Bulb Quantity | x1             |
| Input Voltage | 120V           |
| Dimmable      | Mains Dimmable |
|               |                |

#### **Recommended Shade**

Shade Shown 17" Warwick

Height with Shade 26" Width with Shade 17" Depth with Shade 17"

#### **Finishes**

TA0011.XX.US Alabaster