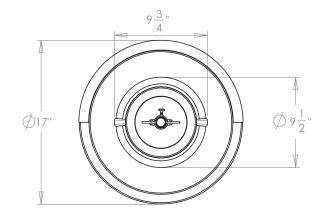

## Chineham Table Lamp

| Height        | 14¾"           |
|---------------|----------------|
| Width         | 9¾"            |
| Depth         | 91/2"          |
| Weight        | 36.5 lbs       |
| Material      | Alabaster      |
| Bulb Quantity | x1             |
| Input Voltage | 120V           |
| Dimmable      | Mains Dimmable |
|               |                |