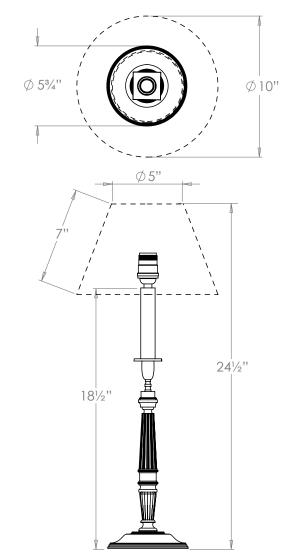

# Chilworth Candlestick Table Lamp

**US** Version

| 181/2"           |
|------------------|
| 5¾"              |
| 53/4"            |
| 2.4 lbs          |
| Sapele and Brass |
| x1               |
| 120V             |
| Mains Dimmable   |
|                  |

#### **Recommended Shade**

Shade Shown 10" Empire
Height with Shade 24½"
Width with Shade 10"
Depth with Shade 10"