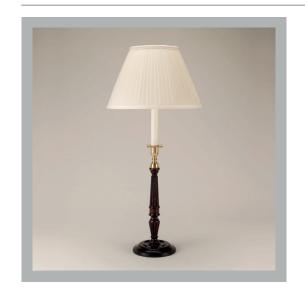

# Chilworth Candlestick Table Lamp

**US** Version

| 181/2"           |
|------------------|
| 5¾"              |
| 53/4"            |
| 2.4 lbs          |
| Sapele and Brass |
| x1               |
| 120V             |
| Mains Dimmable   |
|                  |

#### **Recommended Shade**

Shade Shown 10" Empire
Height with Shade 24½"
Width with Shade 10"
Depth with Shade 10"

#### **Finishes**

Mahogany TW0005.MA.US