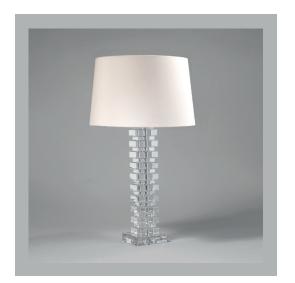

# VAUGHAN Chicago Square Column Table Lamp

⊿"

| Height        | 13¾"            |
|---------------|-----------------|
| Width         | 4″              |
| Depth         | 4″              |
| Weight        | 9.9 lbs         |
| Material      | Glass and Brass |
| Bulb Quantity | x1              |
| Input Voltage | 120V            |
| Dimmable      | Mains Dimmable  |

#### **Recommended Shade**

Shade Shown Height with Shade Width with Shade Depth with Shade 14" Warwick 221⁄2" 14" 14"

#### **Finishes**

Clear

TG0047.CL.US