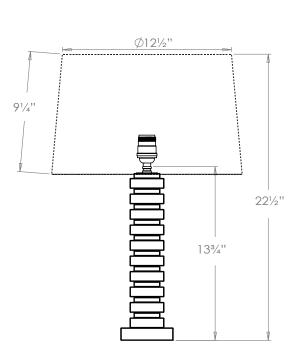

# VAUGHAN Chicago Square Column Table Lamp

⊿"

| Height        | 13¾"            |
|---------------|-----------------|
| Width         | 4″              |
| Depth         | 4″              |
| Weight        | 9.9 lbs         |
| Material      | Glass and Brass |
| Bulb Quantity | x1              |
| Input Voltage | 120V            |
| Dimmable      | Mains Dimmable  |

4"

Ø14''

#### **Recommended Shade**

Shade Shown Height with Shade Width with Shade Depth with Shade 14" Warwick 221⁄2" 14" 14"