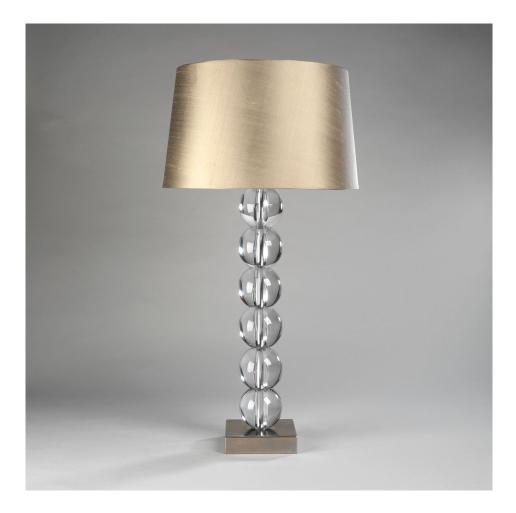

## Chamonix Table Lamp

Inspired by an original 1940s vessel from our personal collection, this lamp is formed from finely sculpted solid glass spheres stacked upon an angular nickel base. Elegant and simple, the design has a highly contemporary look. Last few remaining, please contact the showroom for availability.

Recommended shade: 16" Warwick Pale Olive Silk Laminated Lampshade, Finial (lampshade not included)

| Code          | TG0039.NI                     |
|---------------|-------------------------------|
| Height        | 24 inches                     |
| Width         | 5.5 inches                    |
| Depth         | 5.5 inches                    |
| Finishes      | Glass                         |
| Base material | Nickel Plated Brass and Glass |
|               |                               |