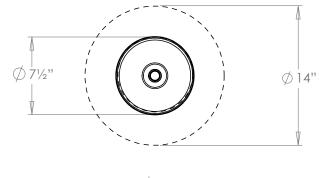

#### **Recommended Shade**

Shade Shown 14" Empire
Height with Shade 33"
Width with Shade 14"
Depth with Shade 14"