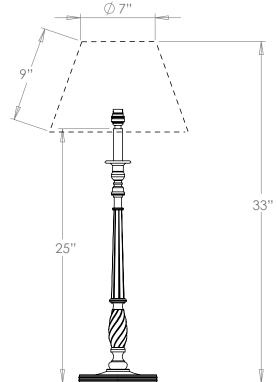

## Chalcot Candlestick Table Lamp

**US** Version

| Height        | 25"            |
|---------------|----------------|
| Width         | 7½"            |
| Depth         | 7½"            |
| Weight        | 3.1 lbs        |
| Material      | Sapele & Brass |
| Bulb Quantity | x1             |
| Input Voltage | 120V           |
| Dimmable      | Mains Dimmable |
|               |                |

#### **Recommended Shade**

Shade Shown 14" Empire
Height with Shade 33"
Width with Shade 14"
Depth with Shade 14"