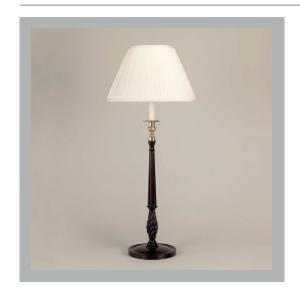

## Chalcot Candlestick Table Lamp

**US** Version

| Height        | 25"            |
|---------------|----------------|
| Width         | 7½"            |
| Depth         | 7½"            |
| Weight        | 3.1 lbs        |
| Material      | Sapele & Brass |
| Bulb Quantity | x1             |
| Input Voltage | 120V           |
| Dimmable      | Mains Dimmable |
|               |                |

#### **Recommended Shade**

Shade Shown 14" Empire
Height with Shade 33"
Width with Shade 14"
Depth with Shade 14"

#### **Finishes**

Mahogany TW0020.MA.US