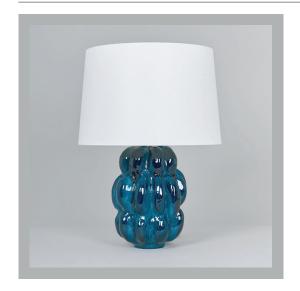

# Chablais Table Lamp

| 11"            |
|----------------|
| 71/4"          |
| 71/4"          |
| 5 lbs          |
| Earthenware    |
| x1             |
| 120V           |
| Mains Dimmable |
|                |

#### **Finishes**

Blue TC0156.XX.US