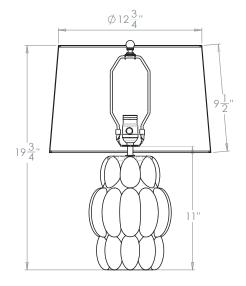

#### **Recommended Shade**

Shade Shown 14" Warwick Height with Shade 193/4" Width with Shade 14" Depth with Shade 14"