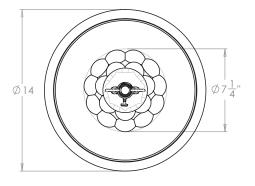

# Chablais Table Lamp

| 11"            |
|----------------|
| 71/4"          |
| 71/4"          |
| 5 lbs          |
| Earthenware    |
| x1             |
| 120V           |
| Mains Dimmable |
|                |