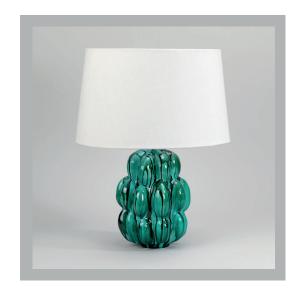

# Chablais Table Lamp

| Height        | 11"            |
|---------------|----------------|
| Width         | 71/4"          |
| Depth         | 71/4"          |
| Weight        | 3.3 lbs        |
| Material      | Ceramic        |
| Bulb Quantity | x1             |
| Input Voltage | 120V           |
| Dimmable      | Mains Dimmable |

#### **Recommended Shade**

Shade Shown 14" Warwick Height with Shade 19½" Width with Shade 14" Depth with Shade 14"

#### **Finishes**

Green TC0052.XX.US