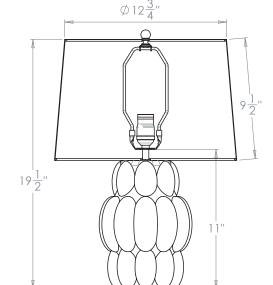

# Chablais Table Lamp

| Height        | 11"            |
|---------------|----------------|
| Width         | 71/4"          |
| Depth         | 71/4"          |
| Weight        | 3.3 lbs        |
| Material      | Ceramic        |
| Bulb Quantity | x1             |
| Input Voltage | 120V           |
| Dimmable      | Mains Dimmable |

#### **Recommended Shade**

Shade Shown 14" Warwick Height with Shade 19½" Width with Shade 14" Depth with Shade 14"