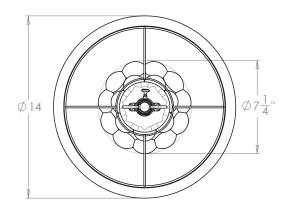

# Chablais Table Lamp

| Height        | 11"            |
|---------------|----------------|
| Width         | 71/4"          |
| Depth         | 71/4"          |
| Weight        | 3.3 lbs        |
| Material      | Ceramic        |
| Bulb Quantity | x1             |
| Input Voltage | 120V           |
| Dimmable      | Mains Dimmable |