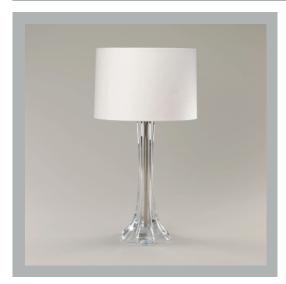

# VAUGHAN Cervinia Table Lamp

| Height        | 15″                     |
|---------------|-------------------------|
| Width         | 5″                      |
| Depth         | 5″                      |
| Weight        | 3.5 lbs                 |
| Material      | Crystal Glass and Brass |
| Bulb Quantity | x1                      |
| Input Voltage | 120V                    |
| Dimmable      | Mains Dimmable          |

### **Recommended Shade**

Shade Shown Height with Shade Width with Shade Depth with Shade 12" Warwick 21¾" 12" 12"

#### Finishes

Nickel

TG0071.NI.US