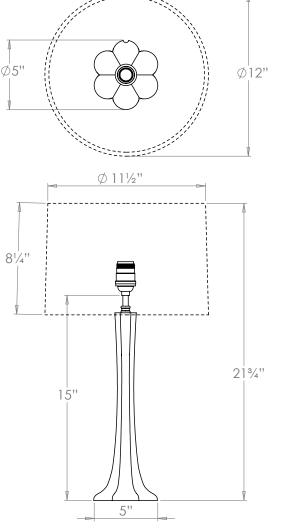

# VAUGHAN Cervinia Table Lamp

| Height        | 15″                     |
|---------------|-------------------------|
| Width         | 5″                      |
| Depth         | 5″                      |
| Weight        | 3.5 lbs                 |
| Material      | Crystal Glass and Brass |
| Bulb Quantity | x1                      |
| Input Voltage | 120V                    |
| Dimmable      | Mains Dimmable          |

### **Recommended Shade**

Shade Shown Height with Shade Width with Shade Depth with Shade 12" Warwick 21¾" 12" 12"