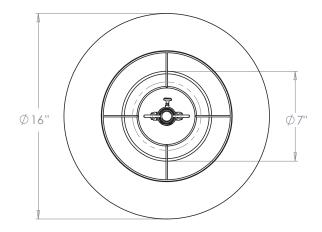

#### **Recommended Shade**

Shade Shown Height with Shade Width with Shade Depth with Shade 16" Pembroke 21¾ " 16" 16"