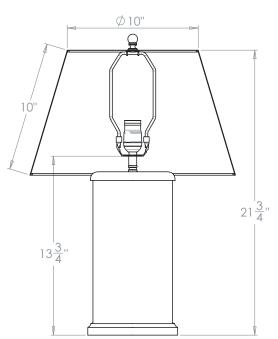

# VAUGHAN Catania Vase Table Lamp

| пеідпі        | 133/4          |
|---------------|----------------|
| Width         | 7″             |
| Depth         | 7"             |
| Weight        | 4.4 lbs        |
| Material      | Glass and Wood |
| Bulb Quantity | x1             |
| Input Voltage | 120V           |
| Dimmable      | Mains Dimmable |

Height 123/

#### **Recommended Shade**

Shade Shown Height with Shade Width with Shade Depth with Shade 16" Pembroke 21¾ " 16" 16"