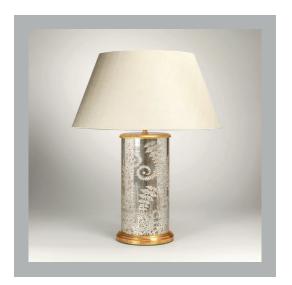

# VAUGHAN Catania Vase Table Lamp

| пеідпі        | 133/4          |
|---------------|----------------|
| Width         | 7″             |
| Depth         | 7"             |
| Weight        | 4.4 lbs        |
| Material      | Glass and Wood |
| Bulb Quantity | x1             |
| Input Voltage | 120V           |
| Dimmable      | Mains Dimmable |

#### **Recommended Shade**

Shade Shown Height with Shade Width with Shade Depth with Shade 16" Pembroke 21¾ " 16" 16"

#### **Finishes**

Glass

TG0084.GI.US