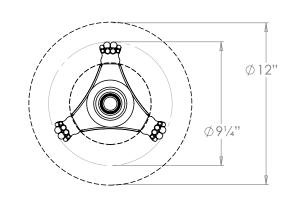

## Campbon Candlestick Table Lamp

| Height        | 19"            |
|---------------|----------------|
| Width         | 91/4"          |
| Depth         | 91/4"          |
| Weight        | 4.8 lbs        |
| Material      | Bronze         |
| Bulb Quantity | x1             |
| Input Voltage | 120V           |
| Dimmable      | Mains Dimmable |