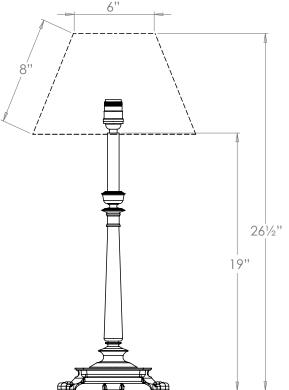

## Campbon Candlestick Table Lamp

| Height        | 19"            |
|---------------|----------------|
| Width         | 91/4"          |
| Depth         | 91/4"          |
| Weight        | 4.8 lbs        |
| Material      | Bronze         |
| Bulb Quantity | x1             |
| Input Voltage | 120V           |
| Dimmable      | Mains Dimmable |

#### **Recommended Shade**

| Shade Shown       | 12" Empire |
|-------------------|------------|
| Height with Shade | 261/2"     |
| Width with Shade  | 12"        |
| Depth with Shade  | 12"        |