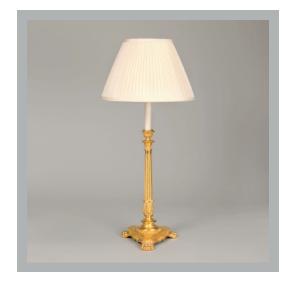

## Campbon Candlestick Table Lamp

| Height        | 19"            |
|---------------|----------------|
| Width         | 91/4"          |
| Depth         | 91/4"          |
| Weight        | 4.8 lbs        |
| Material      | Bronze         |
| Bulb Quantity | x1             |
| Input Voltage | 120V           |
| Dimmable      | Mains Dimmable |

#### **Finishes**

TM0030.GI.US Gilt