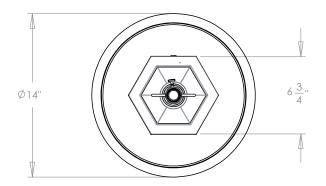

## **Recommended Shade**

Shade Shown Height with Shade Width with Shade Depth with Shade 14"Warwick 26¼" 14" 14"