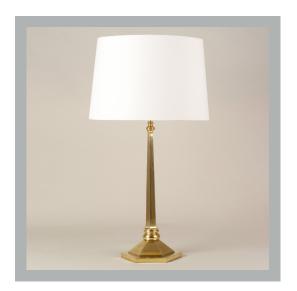

## VAUGHAN Calshot Table Lamp

| Height        | <b>18</b> ¼″   |
|---------------|----------------|
| Width         | 7¾″            |
| Depth         | 6¾″            |
| Weight        | 9.9lbs         |
| Material      | Brass          |
| Bulb Quantity | x1             |
| Input Voltage | 120V           |
| Dimmable      | Mains Dimmable |

## **Recommended Shade**

Shade Shown Height with Shade Width with Shade Depth with Shade 14"Warwick 26¼" 14" 14"

## **Finishes**

Brass

SS

TM0101.BR.US