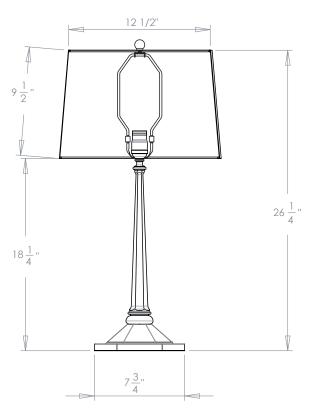

## VAUGHAN Calshot Table Lamp

| Height        | <b>18</b> ¼″   |
|---------------|----------------|
| Width         | 7¾″            |
| Depth         | 6¾″            |
| Weight        | 9.9lbs         |
| Material      | Brass          |
| Bulb Quantity | x1             |
| Input Voltage | 120V           |
| Dimmable      | Mains Dimmable |

## **Recommended Shade**

Shade Shown Height with Shade Width with Shade Depth with Shade 14"Warwick 26¼" 14" 14"