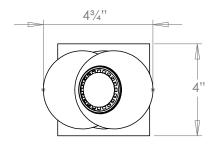

## Buckland Uplighter

**VAUGHAN** 

| Height        | 101/2"         |
|---------------|----------------|
| Width         | 4"             |
| Depth         | 43/4"          |
| Weight        | 8.8 lbs        |
| Material      | Brass          |
| Bulb Quantity | x1             |
| Input Voltage | 120V           |
| Dimmable      | Mains Dimmable |