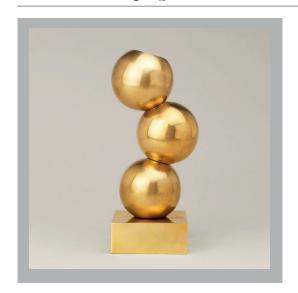

## Buckland Uplighter

**VAUGHAN** 

| Height        | 101/2"         |
|---------------|----------------|
| Width         | 4"             |
| Depth         | 43/4"          |
| Weight        | 8.8 lbs        |
| Material      | Brass          |
| Bulb Quantity | x1             |
| Input Voltage | 120V           |
| Dimmable      | Mains Dimmable |

## **Further Information**

The top two balls of this product can be adjusted 360°.

Please Note:- These notes are for guidance only. Vaughan accepts no responsibility for any installation using the above notes. The final decision on installation remains with the installer.