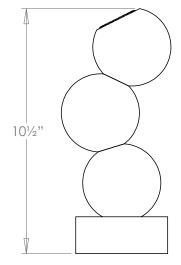

## Buckland Uplighter

**VAUGHAN** 

| Height        | 101/2"         |
|---------------|----------------|
| Width         | 4"             |
| Depth         | 43/4"          |
| Weight        | 8.8 lbs        |
| Material      | Brass          |
| Bulb Quantity | x1             |
| Input Voltage | 120V           |
| Dimmable      | Mains Dimmable |

## **Further Information**

The top two balls of this product can be adjusted 360°.

Please Note:- These notes are for guidance only. Vaughan accepts no responsibility for any installation using the above notes. The final decision on installation remains with the installer.