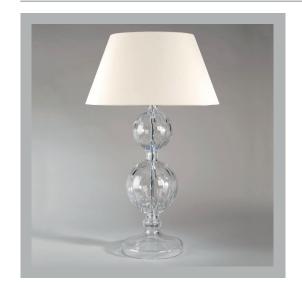

# Bruges Table Lamp

VAUGHAN

| Height        | 241/2"         |
|---------------|----------------|
| Width         | 9"             |
| Depth         | 9"             |
| Weight        | 15.7 lbs       |
| Material      | Glass          |
| Bulb Quantity | x1             |
| Input Voltage | 120V           |
| Dimmable      | Mains Dimmable |

### **Recommended Shade**

Shade Shown 19" Pembroke

Height with Shade 331/2" Width with Shade 19" Depth with Shade 19"