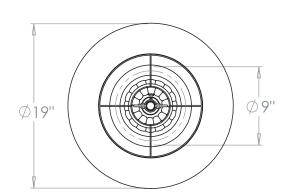

### **Recommended Shade**

Shade Shown 19" Pembroke

Height with Shade 331/2" Width with Shade 19" Depth with Shade 19"