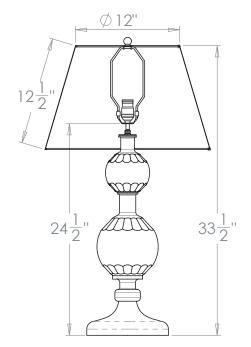

# Bruges Table Lamp

VAUGHAN

| Height        | 241/2"         |
|---------------|----------------|
| Width         | 9"             |
| Depth         | 9"             |
| Weight        | 15.7 lbs       |
| Material      | Glass          |
| Bulb Quantity | x1             |
| Input Voltage | 120V           |
| Dimmable      | Mains Dimmable |

### **Recommended Shade**

Shade Shown 19" Pembroke

Height with Shade 331/2" Width with Shade 19" Depth with Shade 19"