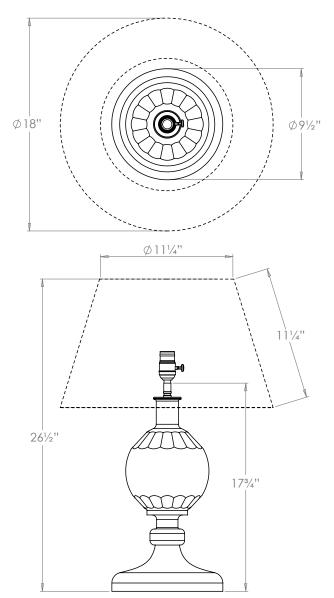

#### **Recommended Shade**

Shade Shown Height with Shade Width with Shade Depth with Shade 18" Pembroke 26½" 18" 18"

### **Further Information**

| Height        | 17¾"                    |
|---------------|-------------------------|
| Width         | 9½″                     |
| Depth         | 9½"                     |
| Weight        | 9.9 lbs                 |
| Material      | Brass and Crystal Glass |
| Bulb Quantity | x1                      |
| Input Voltage | 120V                    |
| Dimmable      | Mains Dimmable          |