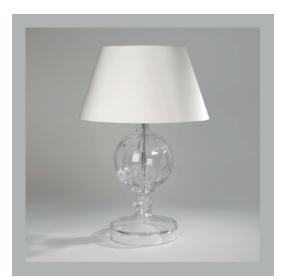

# VAUGHAN Bruges Table Lamp

#### Finishes

Glass

TG0034.BR.US

### **Further Information**

| Height        | 17¾"                    |
|---------------|-------------------------|
| Width         | 9½″                     |
| Depth         | 9½"                     |
| Weight        | 9.9 lbs                 |
| Material      | Brass and Crystal Glass |
| Bulb Quantity | x1                      |
| Input Voltage | 120V                    |
| Dimmable      | Mains Dimmable          |