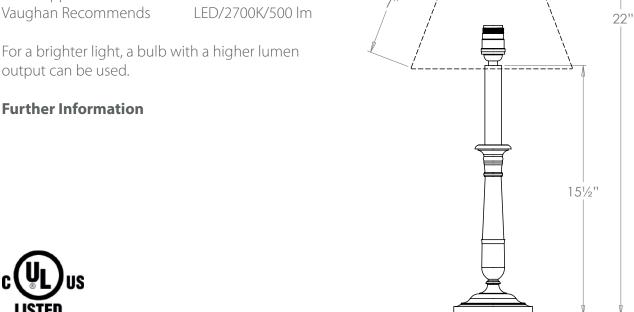

## Bourges Candlestick Table Lamp

| Height        | 151/2"         |
|---------------|----------------|
| Width         | 4"             |
| Depth         | 4"             |
| Weight        | 3.7 lbs        |
| Material      | Bronze         |
| Bulb Quantity | x1             |
| Input Voltage | 120V           |
| Dimmable      | Mains Dimmable |

#### **Recommended Shade**

Shade Shown 10" Empire 22" Height with Shade Width with Shade 10" Depth with Shade 10"

### **Bulb Specification**

**Bulb Base** E26 Medium Base

Max Wattage 60W Bulb Supplied No

Vaughan Recommends

For a brighter light, a bulb with a higher lumen output can be used.

Please Note:- These notes are for guidance only. Vaughan accepts no responsibility for any installation using the above notes. The final decision on installation remains with the installer.