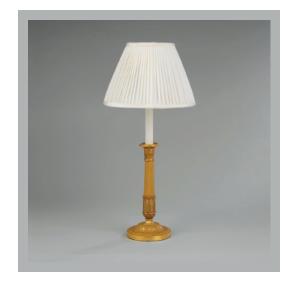

## Bourges Candlestick Table Lamp

| Height        | 151/2"         |
|---------------|----------------|
| Width         | 4"             |
| Depth         | 4"             |
| Weight        | 3.7 lbs        |
| Material      | Bronze         |
| Bulb Quantity | x1             |
| Input Voltage | 120V           |
| Dimmable      | Mains Dimmable |

#### **Recommended Shade**

Shade Shown 10" Empire 22" Height with Shade Width with Shade 10" Depth with Shade 10"

#### **Finishes**

TM0037.GI.US Gilt