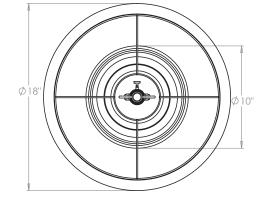

#### **Recommended Shade**

Shade Shown 18" Warwick Height with Shade 27"

Width with Shade 18" Depth with Shade 18"