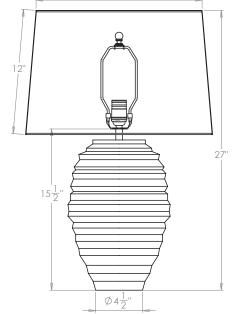

## Bologna Table Lamp

| Height        | 151/2"         |
|---------------|----------------|
| Width         | 10"            |
| Depth         | 10"            |
| Weight        | 39.7 lbs       |
| Material      | Brass          |
| Bulb Quantity | x1             |
| Input Voltage | 120V           |
| Dimmable      | Mains Dimmable |

#### **Recommended Shade**

Shade Shown 18" Warwick Height with Shade 27"

Width with Shade 18" Depth with Shade 18"