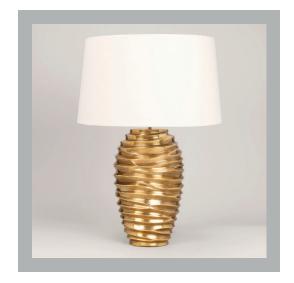

## Bologna Table Lamp

| Height        | 151/2"         |
|---------------|----------------|
| Width         | 10"            |
| Depth         | 10"            |
| Weight        | 39.7 lbs       |
| Material      | Brass          |
| Bulb Quantity | x1             |
| Input Voltage | 120V           |
| Dimmable      | Mains Dimmable |

#### **Recommended Shade**

Shade Shown 18" Warwick Height with Shade 27"

Width with Shade 18" Depth with Shade 18"

#### **Finishes**

Brass TM0095.BR.US