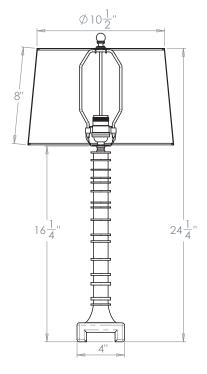

# Bobbin Column Table Lamp

| Height        | 161/4"         |
|---------------|----------------|
| Width         | 4"             |
| Depth         | 4"             |
| Weight        | 6.8 lbs        |
| Material      | Bronze         |
| Bulb Quantity | x1             |
| Input Voltage | 120V           |
| Dimmable      | Mains Dimmable |

#### **Recommended Shade**

Shade Shown 12"Warwick Height with Shade 241/4" Width with Shade 12" Depth with Shade 12"