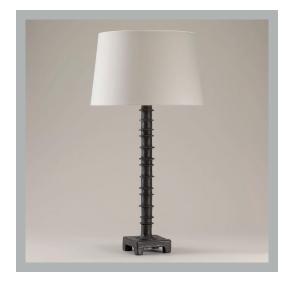

# Bobbin Column Table Lamp

| Height        | 161/4"         |
|---------------|----------------|
| Width         | 4"             |
| Depth         | 4"             |
| Weight        | 6.8 lbs        |
| Material      | Bronze         |
| Bulb Quantity | x1             |
| Input Voltage | 120V           |
| Dimmable      | Mains Dimmable |

#### **Recommended Shade**

Shade Shown 12"Warwick Height with Shade 241/4" Width with Shade 12" Depth with Shade 12"

### **Finishes**

TM0059.BZ.US Bronze