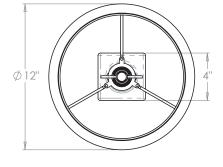

#### **Recommended Shade**

Shade Shown 12"Warwick Height with Shade 241/4" Width with Shade 12" Depth with Shade 12"