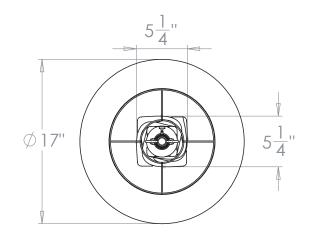

#### **Recommended Shade**

Shade Shown 17" Pembroke

Height with Shade 25½"
Width with Shade 17"
Depth with Shade 17"