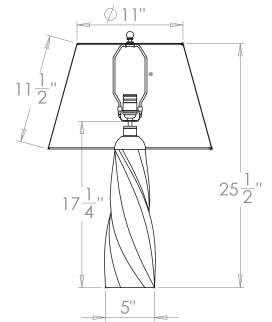

## Biarritz Column Table Lamp

**US** Version

| 171/4"                  |
|-------------------------|
| 51/4"                   |
| 51/4"                   |
| 14.6 lbs                |
| Crystal Glass and Brass |
| x1                      |
| 120V                    |
| Mains Dimmable          |
|                         |

#### **Recommended Shade**

Shade Shown 17" Pembroke

Height with Shade 25½"
Width with Shade 17"
Depth with Shade 17"