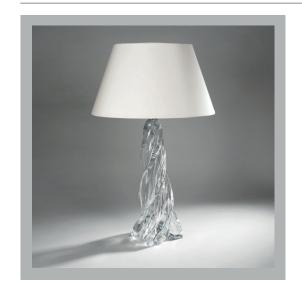

## Biarritz Column Table Lamp

**US** Version

| 171/4"                  |
|-------------------------|
| 51/4"                   |
| 51/4"                   |
| 14.6 lbs                |
| Crystal Glass and Brass |
| x1                      |
| 120V                    |
| Mains Dimmable          |
|                         |

#### **Recommended Shade**

Shade Shown 17" Pembroke

Height with Shade 25½"
Width with Shade 17"
Depth with Shade 17"