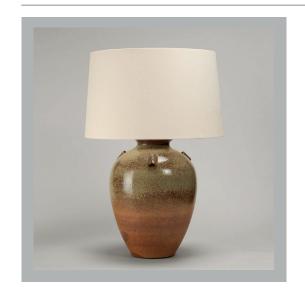

## Barton Vase Table Lamp

**US** Version

| 161/4"         |
|----------------|
| 111/4"         |
| 111/4"         |
| 13.2 lbs       |
| Stoneware      |
| x1             |
| 120V           |
| Mains Dimmable |
|                |

#### **Finishes**

Brown TC0037.XX.US