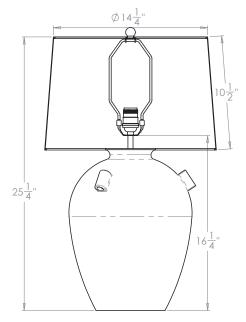

## Barton Vase Table Lamp

**US** Version

| 161/4"         |
|----------------|
| 111/4"         |
| 111/4"         |
| 13.2 lbs       |
| Stoneware      |
| x1             |
| 120V           |
| Mains Dimmable |
|                |

#### **Recommended Shade**

Shade Shown 16" Warwick
Height with Shade 25¼"
Width with Shade 16"
Depth with Shade 16"