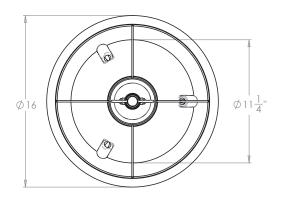

## Barton Vase Table Lamp

**US** Version

| 161/4"         |
|----------------|
| 111/4"         |
| 111/4"         |
| 13.2 lbs       |
| Stoneware      |
| x1             |
| 120V           |
| Mains Dimmable |
|                |