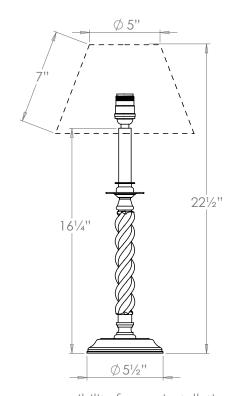

## Barley Twist Candlestick Table Lamp

**US** Version

| Haiaba        | 161/11         |
|---------------|----------------|
| Height        |                |
| Width         | 51/2"          |
| Depth         | 5½"            |
| Weight        | 2.9 lbs        |
| Material      | Sapele         |
| Bulb Quantity | x1             |
| Input Voltage | 120V           |
| Dimmable      | Mains Dimmable |

#### **Recommended Shade**

| Shade Shown       | 10" Empire |
|-------------------|------------|
| Height with Shade | 221/2"     |
| Width with Shade  | 10"        |
| Depth with Shade  | 10"        |