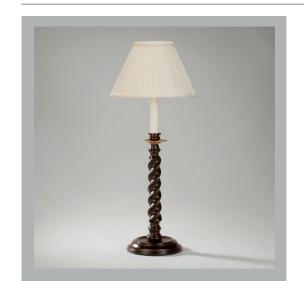

## Barley Twist Candlestick Table Lamp

**US** Version

| Haiaba        | 161/11         |
|---------------|----------------|
| Height        |                |
| Width         | 51/2"          |
| Depth         | 5½"            |
| Weight        | 2.9 lbs        |
| Material      | Sapele         |
| Bulb Quantity | x1             |
| Input Voltage | 120V           |
| Dimmable      | Mains Dimmable |

#### **Recommended Shade**

| Shade Shown       | 10" Empire |
|-------------------|------------|
| Height with Shade | 221/2"     |
| Width with Shade  | 10"        |
| Depth with Shade  | 10"        |

#### **Finishes**

Mahogany TW0031.MA.US