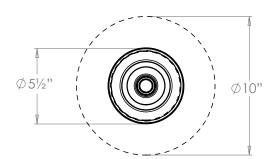

#### **Recommended Shade**

| Shade Shown       | 10" Empire |
|-------------------|------------|
| Height with Shade | 221/2"     |
| Width with Shade  | 10"        |
| Depth with Shade  | 10"        |