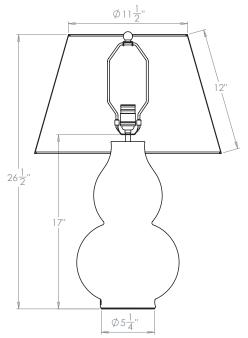

# Avebury Crackled Gourd Vase

**US** Version

| Height        |                |
|---------------|----------------|
| Width         | 10"            |
| Depth         | 10"            |
| Weight        | 5.5lbs         |
| Material      | Earthenware    |
| Bulb Quantity | x1             |
| Input Voltage | 120V           |
| Dimmable      | Mains Dimmable |

### **Recommended Shade**

Shade Shown 18" Pembroke

Height with Shade 261/2"
Width with Shade 18"
Depth with Shade 18"