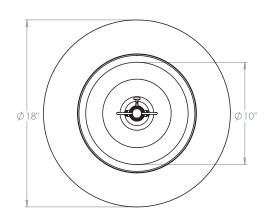

### **Recommended Shade**

Shade Shown 18" Pembroke

Height with Shade 261/2"
Width with Shade 18"
Depth with Shade 18"