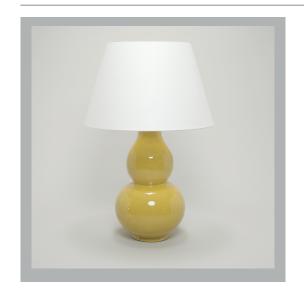

# Avebury Crackled Gourd Vase

**US** Version

| Height        |                |
|---------------|----------------|
| Width         | 10"            |
| Depth         | 10"            |
| Weight        | 5.5lbs         |
| Material      | Earthenware    |
| Bulb Quantity | x1             |
| Input Voltage | 120V           |
| Dimmable      | Mains Dimmable |

#### **Finishes**

Mustard TC0129.XX.US