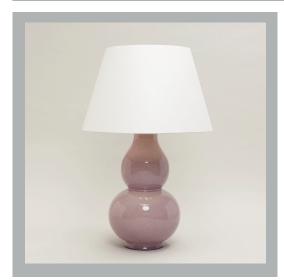

# VAUGHAN Avebury Table Lamp

Ø10"

| Height        | 17″            |
|---------------|----------------|
| Width         | 10"            |
| Depth         | 10″            |
| Weight        | 5.5lbs         |
| Material      | Earthenware    |
| Bulb Quantity | x1             |
| Input Voltage | 120V           |
| Dimmable      | Mains Dimmable |

## **Finishes**

Dusky Rose

TC0127.XX.US

### **Further Information**

Glazed Ceramic, also available in Stone (TC0122), Duck Egg (TC0123), Teal (TC0128), Mustard (TC0129), Aegean (TC0130), Sang de Boeuf (TC0136) and Crackled White (TC0144).

**Please Note:-** These notes are for guidance only. Vaughan accepts no responsibility for any installation using the above notes. The final decision on installation remains with the installer.