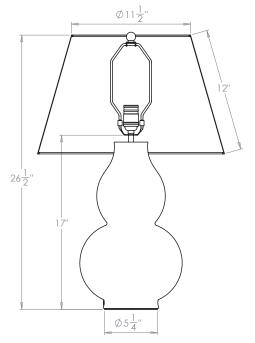

# Avebury Table Lamp

VAUGHAN

**US** Version

| 19¾"           |
|----------------|
| 10"            |
| 10"            |
| 5.5lbs         |
| Earthenware    |
| x1             |
| 120V           |
| Mains Dimmable |
|                |

## **Recommended Shade**

18" Pembroke Shade Shown

Height with Shade 261/2" Width with Shade 18" Depth with Shade 18"