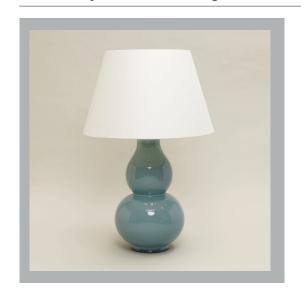

# Avebury Table Lamp

VAUGHAN

**US** Version

| 19¾"           |
|----------------|
| 10"            |
| 10"            |
| 5.5lbs         |
| Earthenware    |
| x1             |
| 120V           |
| Mains Dimmable |
|                |

#### **Finishes**

Duck Egg TC0123.XX.US

#### **Further Information**

Glazed Ceramic, also available in Stone (TC0122), Dusky Rose (TC0127), Teal (TC0128), Mustard (TC0129), Aegean (TC0130), Sang de Boeuf (TC0136) and Crackled White (TC0144).