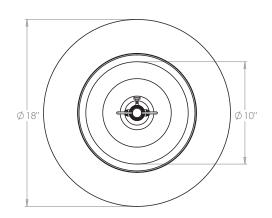

## **Recommended Shade**

18" Pembroke Shade Shown

Height with Shade 261/2" Width with Shade 18" Depth with Shade 18"