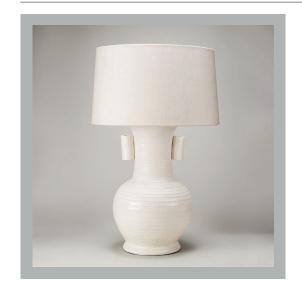

## Aswan Ceramic Table Lamp

**US** Version

| Height        | 221/4"         |
|---------------|----------------|
| Width         | 121/2"         |
| Depth         | 121/2"         |
| Weight        | 15.4 lbs       |
| Material      | Earthenware    |
| Bulb Quantity | x1             |
| Input Voltage | 120V           |
| Dimmable      | Mains Dimmable |

#### **Recommended Shade**

Shade Shown 20" Warwick Height with Shade 31½"
Width with Shade 20"
Depth with Shade 20"

#### **Finishes**

No Base TC0061.XX.US