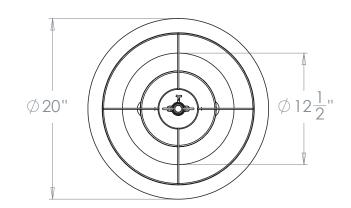

#### **Recommended Shade**

Shade Shown 20" Warwick Height with Shade 31½"
Width with Shade 20"
Depth with Shade 20"