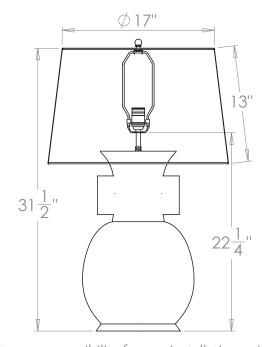

## Aswan Ceramic Table Lamp

**US** Version

| Height        | 221/4"         |
|---------------|----------------|
| Width         | 121/2"         |
| Depth         | 121/2"         |
| Weight        | 15.4 lbs       |
| Material      | Earthenware    |
| Bulb Quantity | x1             |
| Input Voltage | 120V           |
| Dimmable      | Mains Dimmable |

#### **Recommended Shade**

Shade Shown 20" Warwick Height with Shade 31½"
Width with Shade 20"
Depth with Shade 20"