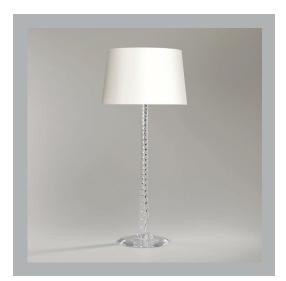

# VAUGHAN Aspen Rope Column Table Lamp

| Height        | 201⁄2″         |
|---------------|----------------|
| Width         | 6¼″            |
| Depth         | 6¼"            |
| Weight        | 4.4 lbs        |
| Material      | Crystal Glass  |
| Bulb Quantity | x1             |
| Input Voltage | 120V           |
| Dimmable      | Mains Dimmable |

## **Recommended Shade**

Shade Shown Height with Shade Width with Shade Depth with Shade 14" Warwick 29¾" 14" 14"