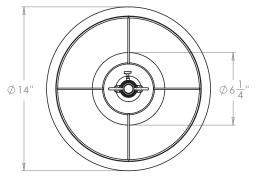

# VAUGHAN Aspen Rope Column Table Lamp

| Height        | 201⁄2″         |
|---------------|----------------|
| Width         | 6¼″            |
| Depth         | 6¼"            |
| Weight        | 4.4 lbs        |
| Material      | Crystal Glass  |
| Bulb Quantity | x1             |
| Input Voltage | 120V           |
| Dimmable      | Mains Dimmable |

## **Recommended Shade**

Shade Shown Height with Shade Width with Shade Depth with Shade 14" Warwick 29¾" 14" 14"