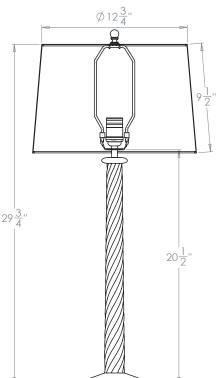

# VAUGHAN Aspen Rope Column Table Lamp

| Height        | 201⁄2″         |
|---------------|----------------|
| Width         | 6¼″            |
| Depth         | 6¼"            |
| Weight        | 4.4 lbs        |
| Material      | Crystal Glass  |
| Bulb Quantity | x1             |
| Input Voltage | 120V           |
| Dimmable      | Mains Dimmable |

## **Recommended Shade**

Shade Shown Height with Shade Width with Shade Depth with Shade 14" Warwick 29¾" 14" 14"