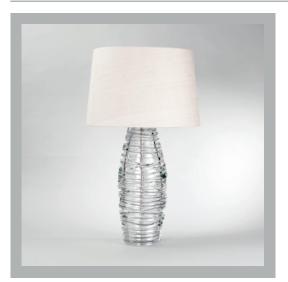

# VAUGHAN Ascona Vase Table Lamp

| Height        | 18¾″           |
|---------------|----------------|
| Width         | 7½″            |
| Depth         | 7½″            |
| Weight        | 20.7 lbs       |
| Material      | Crystal Glass  |
| Bulb Quantity | x1             |
| Input Voltage | 120V           |
| Dimmable      | Mains Dimmable |

### Finishes

Nickel

TG0054.NI.US