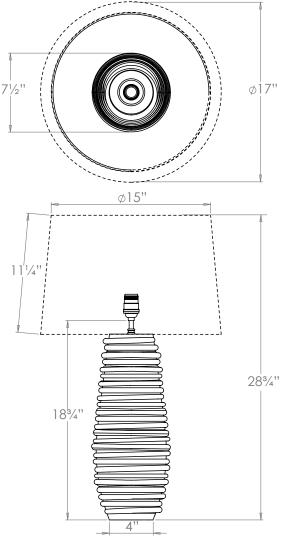

# VAUGHAN Ascona Vase Table Lamp

| Height        | 18¾″           |
|---------------|----------------|
| Width         | 7½″            |
| Depth         | 7½″            |
| Weight        | 20.7 lbs       |
| Material      | Crystal Glass  |
| Bulb Quantity | x1             |
| Input Voltage | 120V           |
| Dimmable      | Mains Dimmable |

## **Recommended Shade**

Shade Shown Height with Shade Width with Shade Depth with Shade 17" Warwick 28¾" 17" 17"