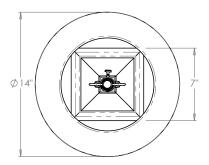

## **Recommended Shade**

Shade Shown Height with Shade Width with Shade Depth with Shade 14" Pembroke 25" 14" 14"