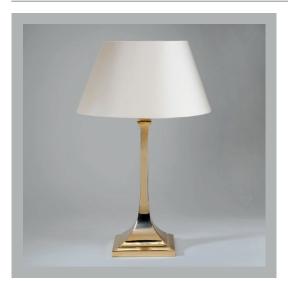

## VAUGHAN Arts and Crafts Table Lamp

| Height        | 16″            |
|---------------|----------------|
| Width         | 7″             |
| Depth         | 7″             |
| Weight        | 8 lbs          |
| Material      | Brass          |
| Bulb Quantity | x1             |
| Input Voltage | 120V           |
| Dimmable      | Mains Dimmable |

## Finishes

Brass Nickel TM0053.BR.US TM0053.NI.US