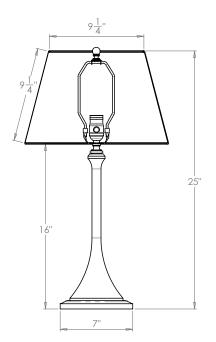

## VAUGHAN Arts and Crafts Table Lamp

| Height        | 16″            |
|---------------|----------------|
| Width         | 7″             |
| Depth         | 7″             |
| Weight        | 8 lbs          |
| Material      | Brass          |
| Bulb Quantity | x1             |
| Input Voltage | 120V           |
| Dimmable      | Mains Dimmable |

## **Recommended Shade**

Shade Shown Height with Shade Width with Shade Depth with Shade 14" Pembroke 25" 14" 14"