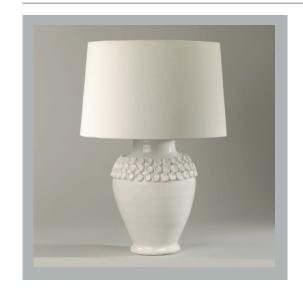

## Ankara Ceramic Table Lamp

**US** Version

| Height        |                |
|---------------|----------------|
| Width         | 9¾"            |
| Depth         | 9¾"            |
| Weight        | 11 lbs         |
| Material      | Earthenware    |
| Bulb Quantity | x1             |
| Input Voltage | 120V           |
| Dimmable      | Mains Dimmable |

#### **Recommended Shade**

Shade Shown 16" Warwick

Height with Shade 24" Width with Shade 16" Depth with Shade 16"

#### **Finishes**

Ivory TC0060.XX.US