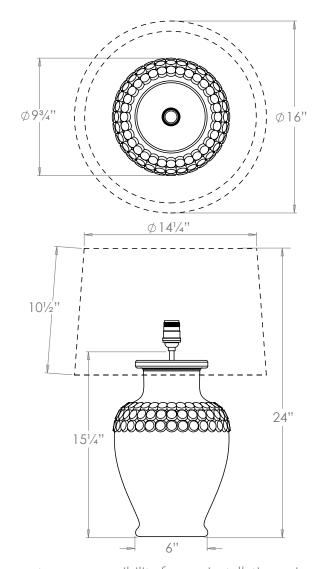

## Ankara Ceramic Table Lamp

**US** Version

| Height        |                |
|---------------|----------------|
| Width         | 9¾"            |
| Depth         | 9¾"            |
| Weight        | 11 lbs         |
| Material      | Earthenware    |
| Bulb Quantity | x1             |
| Input Voltage | 120V           |
| Dimmable      | Mains Dimmable |

#### **Recommended Shade**

Shade Shown 16" Warwick

Height with Shade 24" Width with Shade 16" Depth with Shade 16"