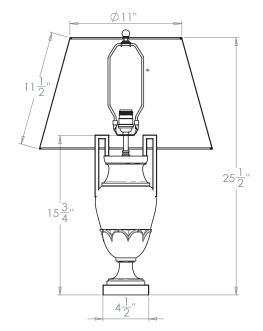

# Amalfi Alabaster Urn Table Lamp

**US** Version

**VAUGHAN** 

| Height        | 153/4"         |
|---------------|----------------|
| Width         |                |
| Depth         |                |
|               | 11.7 lbs       |
|               | Alabaster      |
| Bulb Quantity | x1             |
| Input Voltage | 120V           |
| Dimmable      | Mains Dimmable |

### **Recommended Shade**

17" Pembroke Shade Shown

Height with Shade 251/2" Width with Shade 17" Depth with Shade 17"