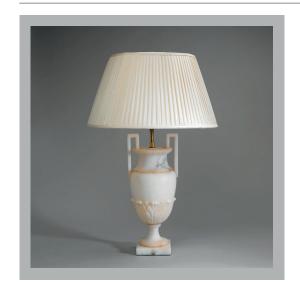

# Amalfi Alabaster Urn Table Lamp

**US** Version

**VAUGHAN** 

| Height        | 153/4"         |
|---------------|----------------|
| Width         |                |
| Depth         |                |
|               | 11.7 lbs       |
|               | Alabaster      |
| Bulb Quantity | x1             |
| Input Voltage | 120V           |
| Dimmable      | Mains Dimmable |

### **Recommended Shade**

17" Pembroke Shade Shown

Height with Shade 251/2" Width with Shade 17" Depth with Shade 17"

### **Finishes**

Alabaster TA0001.XX.US