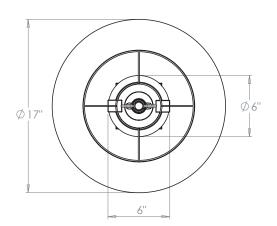

### **Recommended Shade**

17" Pembroke Shade Shown

Height with Shade 251/2" Width with Shade 17" Depth with Shade 17"