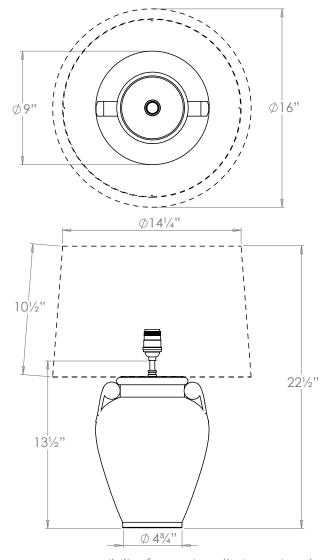

## Acerra Ceramic Vase Table Lamp

**US** Version

| Height        | 131/2"         |
|---------------|----------------|
| Width         | 9"             |
| Depth         | 9"             |
| Weight        | 6.6 lbs        |
| Material      | Earthenware    |
| Bulb Quantity | x1             |
| Input Voltage | 120V           |
| Dimmable      | Mains Dimmable |

#### **Recommended Shade**

Shade Shown 16" Warwick Height with Shade 22½" Width with Shade 16" Depth with Shade 16"