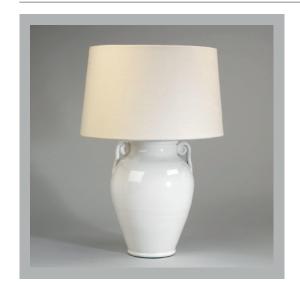

## Acerra Ceramic Vase Table Lamp

**US** Version

| Height        | 131/2"         |
|---------------|----------------|
| Width         | 9"             |
| Depth         | 9"             |
| Weight        | 6.6 lbs        |
| Material      | Earthenware    |
| Bulb Quantity | x1             |
| Input Voltage | 120V           |
| Dimmable      | Mains Dimmable |

#### **Recommended Shade**

Shade Shown 16" Warwick Height with Shade 22½" Width with Shade 16" Depth with Shade 16"

#### **Finishes**

No Base TC0031.XX.US