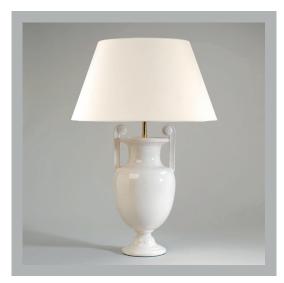

# VAUGHAN Abbeyleix Table Lamp

| Height        | 161⁄2″         |
|---------------|----------------|
| Width         | 81⁄2″          |
| Depth         | 8¼″            |
| Weight        | 6.6 lbs        |
| Material      | Earthenware    |
| Bulb Quantity | x1             |
| Input Voltage | 120V           |
| Dimmable      | Mains Dimmable |

#### **Finishes**

lvory

TC0032.XX.US