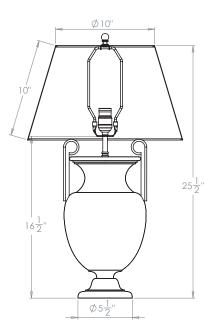

# VAUGHAN Abbeyleix Table Lamp

| Height        | 161⁄2″         |
|---------------|----------------|
| Width         | 81⁄2″          |
| Depth         | 8¼″            |
| Weight        | 6.6 lbs        |
| Material      | Earthenware    |
| Bulb Quantity | x1             |
| Input Voltage | 120V           |
| Dimmable      | Mains Dimmable |

## **Recommended Shade**

Shade Shown Height with Shade Width with Shade Depth with Shade 16" Pembroke 251⁄2" 16" 16"