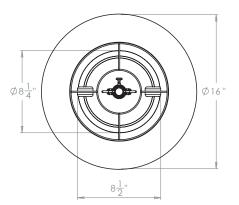

# VAUGHAN Abbeyleix Table Lamp

| Height        | 161⁄2″         |
|---------------|----------------|
| Width         | 81⁄2″          |
| Depth         | 8¼″            |
| Weight        | 6.6 lbs        |
| Material      | Earthenware    |
| Bulb Quantity | x1             |
| Input Voltage | 120V           |
| Dimmable      | Mains Dimmable |