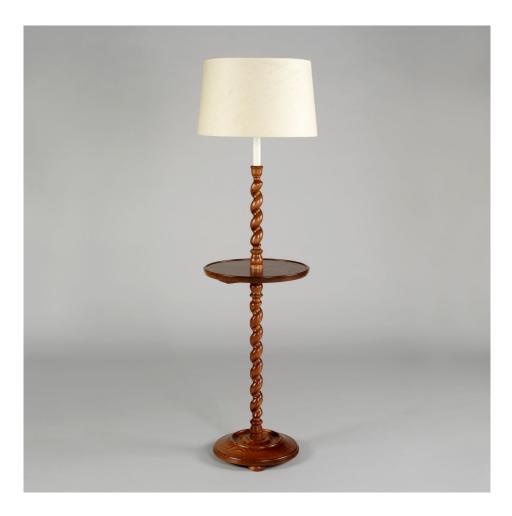

## Wantage Floor Lamp

Based on a lamp we admired in an upstate New York house, this design is defined by its hand-carved twisted central column. The column unifies with the rounded tiered base and the simple table to create a lamp of versatility and character. Last few remaining, please contact the showroom for availability.

| Recommended shade: 17" | ' Warwick Laminated Shade ir | in Lily Linen (lampshade not included) |
|------------------------|------------------------------|----------------------------------------|
|------------------------|------------------------------|----------------------------------------|

| Code          | SL0022.OA |
|---------------|-----------|
| Height        | 48 inches |
| Width         | 14 inches |
| Depth         | 14 inches |
| Finishes      | Oak       |
| Base material | Oak       |
|               |           |