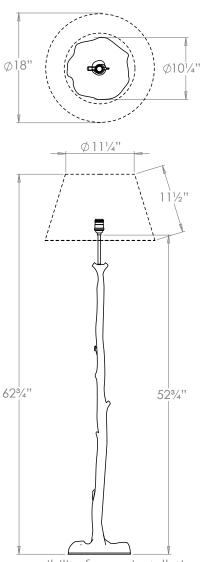

# Truro Twig Floor Lamp

**VAUGHAN** 

| Height        | 52¾"           |
|---------------|----------------|
| Width         | 101/4"         |
| Depth         | 101/4"         |
| Weight        | 16.1 lbs       |
| Material      | BR - Brass     |
|               | BZ/NI - Bronze |
| Bulb Quantity | x1             |
| Input Voltage | 120V           |
| Dimmable      | Mains Dimmable |

#### **Recommended Shade**

18" Pembroke Shade Shown

Height with Shade 623/4" Width with Shade 18" Depth with Shade 18"