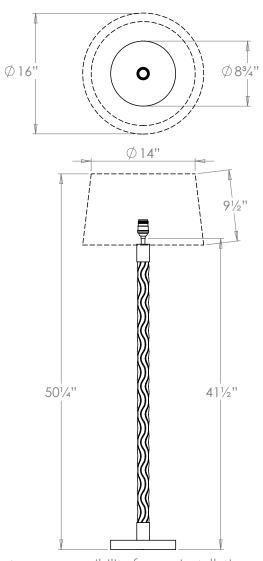

# Tignes Glass Floor Lamp

**VAUGHAN** 

| Height        | 411/2"          |
|---------------|-----------------|
| Width         | 83/4"           |
| Depth         | 83/4"           |
| Weight        | 23.6 lbs        |
| Material      | Brass and Glass |
| Bulb Quantity | x1              |
| Input Voltage | 120V            |
| Dimmable      | Mains Dimmable  |

### **Recommended Shade**

Shade Shown 16" Warwick Height with Shade 501/4" Width with Shade 16" Depth with Shade 16"