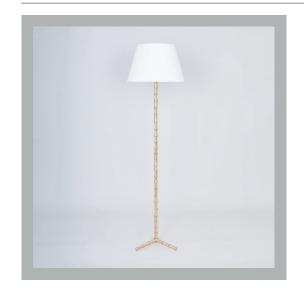

## Silchester Bamboo Floor Lamp

**US** Version

| Height        | 65¾"           |
|---------------|----------------|
| Width         | 143/4"         |
| Depth         | 143/4"         |
| Weight        | 9 lbs          |
| Material      | Brass          |
| Bulb Quantity | x1             |
| Input Voltage | 120V           |
| Dimmable      | Mains Dimmable |

#### **Recommended Shade**

Shade Shown 17" Pembroke

Height with Shade 65¾"
Width with Shade 17"
Depth with Shade 17"