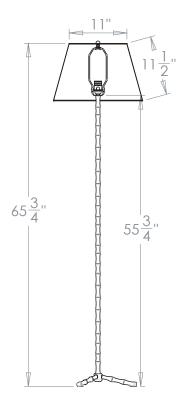

## Silchester Bamboo Floor Lamp

**US** Version

| Height        | 65¾"           |
|---------------|----------------|
| Width         | 143/4"         |
| Depth         | 143/4"         |
| Weight        | 9 lbs          |
| Material      | Brass          |
| Bulb Quantity | x1             |
| Input Voltage | 120V           |
| Dimmable      | Mains Dimmable |

#### **Recommended Shade**

Shade Shown 17" Pembroke

Height with Shade 65¾"
Width with Shade 17"
Depth with Shade 17"