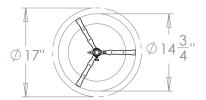

## Silchester Bamboo Floor Lamp

**US** Version

| Height        | 65¾"           |
|---------------|----------------|
| Width         | 143/4"         |
| Depth         | 143/4"         |
| Weight        | 9 lbs          |
| Material      | Brass          |
| Bulb Quantity | x1             |
| Input Voltage | 120V           |
| Dimmable      | Mains Dimmable |

#### **Recommended Shade**

Shade Shown 17" Pembroke

Height with Shade 65¾"
Width with Shade 17"
Depth with Shade 17"