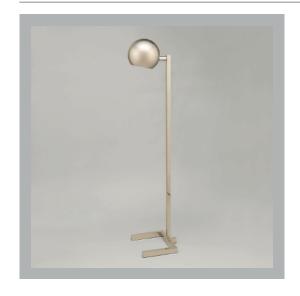

# Savona Floor Lamp

**VAUGHAN** 

**US** Version

| Height        | 39½"           |
|---------------|----------------|
| Width         | 8¾"            |
| Depth         | 9"             |
| Weight        | 8.8 lbs        |
| Material      | Brass          |
| Bulb Quantity | x1             |
| Input Voltage | 120V           |
| Dimmable      | Mains Dimmable |

#### **Finishes**

Nickel SL0040.NI.US