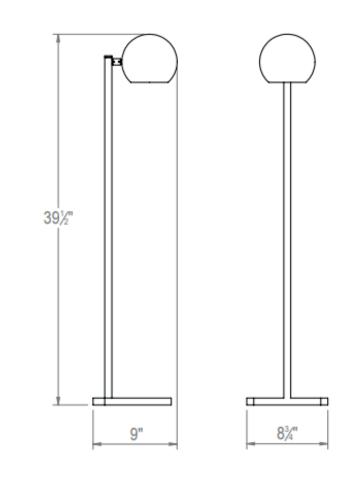

# Savona Floor Lamp

**VAUGHAN** 

**US** Version

| Height        | 39½"           |
|---------------|----------------|
| Width         | 8¾"            |
| Depth         | 9"             |
| Weight        | 8.8 lbs        |
| Material      | Brass          |
| Bulb Quantity | x1             |
| Input Voltage | 120V           |
| Dimmable      | Mains Dimmable |