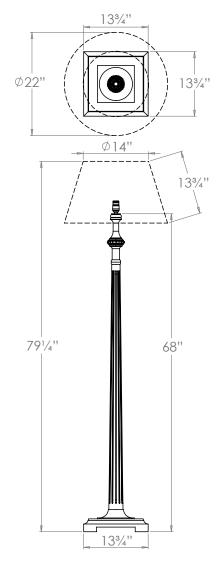

# Malton Standard Lamp

**VAUGHAN** 

| Height        | 68"            |
|---------------|----------------|
| Width         | 13¾"           |
| Depth         | 13¾"           |
| Weight        | 21 lbs         |
| Material      | Sapele         |
| Bulb Quantity | x1             |
| Input Voltage | 120V           |
| Dimmable      | Mains Dimmable |

### **Recommended Shade**

22" Pembroke Shade Shown

Height with Shade 791/4" Width with Shade 22" Depth with Shade 22"