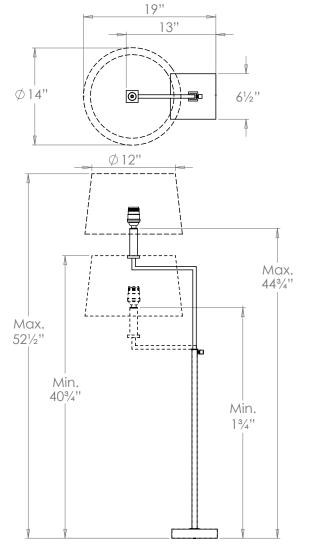

# VAUGHAN Ludlow Floor Lamp

| Height        | 44¾″           |
|---------------|----------------|
| Width         | 13″            |
| Depth         | 6½"            |
| Weight        | 13.2 lbs       |
| Material      | Brass          |
| Bulb Quantity | x1             |
| Input Voltage | 120V           |
| Dimmable      | Mains Dimmable |

### **Recommended Shade**

Shade Shown Height with Shade Width with Shade Depth with Shade 14" Bedford 52½" 14" 19"

### **Further Information**

All dimensions are given with arms at maximum extension.

**Please Note:-** These notes are for guidance only. Vaughan accepts no responsibility for any installation using the above notes. The final decision on installation remains with the installer.