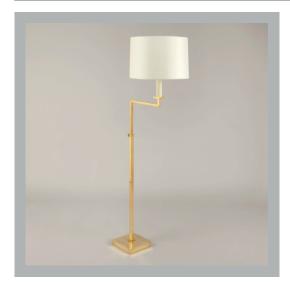

# VAUGHAN Ludlow Floor Lamp

| Height        | 44¾″           |
|---------------|----------------|
| Width         | 13″            |
| Depth         | 6½"            |
| Weight        | 13.2 lbs       |
| Material      | Brass          |
| Bulb Quantity | x1             |
| Input Voltage | 120V           |
| Dimmable      | Mains Dimmable |