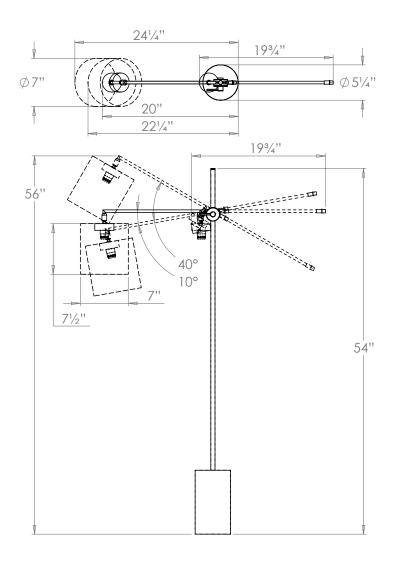

# Farnham Floor Light

VAUGHAN

**US** Version

| Height        | 56"            |
|---------------|----------------|
| Width         | 51/4"          |
| Depth         | 20"            |
| Weight        | 33 lbs         |
| Material      | Brass          |
| Bulb Quantity | x1             |
| Input Voltage | 120V           |
| Dimmable      | Mains Dimmable |

#### **Recommended Shade**

**Product Specific** Shade Shown

Height with Shade 56" Width with Shade Depth with Shade 241/4"

#### **Further Information**

All dimensions are given with arms at maximum extension. The movable arm can be slid forwards and backwards.

Please Note:- These notes are for guidance only. Vaughan accepts no responsibility for any installation using the above notes. The final decision on installation remains with the installer.