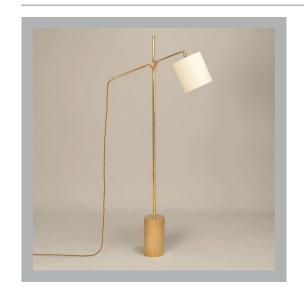

# Farnham Floor Light

VAUGHAN

**US** Version

| Height        | 56"            |
|---------------|----------------|
| Width         | 51/4"          |
| Depth         | 20"            |
| Weight        | 33 lbs         |
| Material      | Brass          |
| Bulb Quantity | x1             |
| Input Voltage | 120V           |
| Dimmable      | Mains Dimmable |

#### **Recommended Shade**

**Product Specific** Shade Shown

Height with Shade 56" Width with Shade Depth with Shade 241/4"