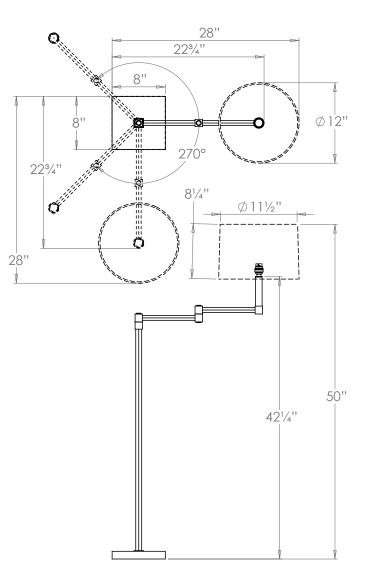

# VAUGHAN Exeter Floor Lamp

| Height        | 42¼″           |
|---------------|----------------|
| Width         | 22¾″           |
| Depth         | 22¾″           |
| Weight        | 16 lbs         |
| Material      | Brass          |
| Bulb Quantity | x1             |
| Input Voltage | 120V           |
| Dimmable      | Mains Dimmable |

## **Recommended Shade**

Shade Shown Height with Shade Width with Shade Depth with Shade 12" Warwick 50" 28" 28"

## **Further Information**

All dimensions are given with arms ar maximum extension.

**Please Note:-** These notes are for guidance only. Vaughan accepts no responsibility for any installation using the above notes. The final decision on installation remains with the installer.