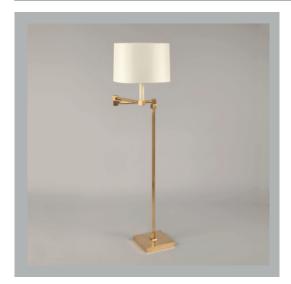

# VAUGHAN Exeter Floor Lamp

| Height        | 42¼″           |
|---------------|----------------|
| Width         | 22¾″           |
| Depth         | 22¾″           |
| Weight        | 16 lbs         |
| Material      | Brass          |
| Bulb Quantity | x1             |
| Input Voltage | 120V           |
| Dimmable      | Mains Dimmable |

#### **Finishes**

Brass

SL0045.BR.US