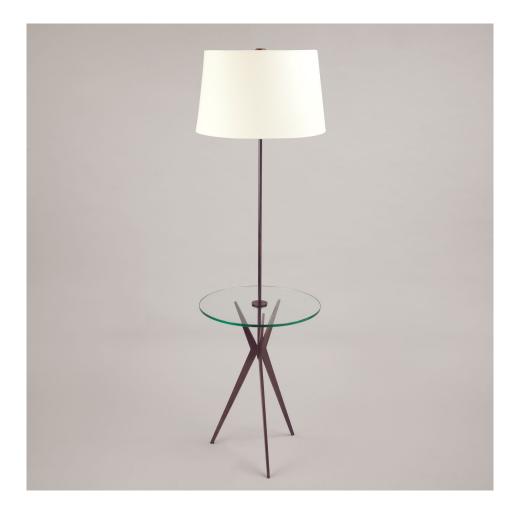

## Ellington Floor Lamp

This modern floor lamp with a glass table was inspired by a design from the 1950s. The slender tripod legs and stem complement the glass table to create a distinctive floor lamp with a lightness of form.

Recommended shade: 17.75" x 15" x 11" Product Specific Lily Linen Laminated Lampshade (lampshade not included)

| Code          | SL0054.BZ                                             |
|---------------|-------------------------------------------------------|
| Height        | 59 inches                                             |
| Width         | 17.75 inches                                          |
| Depth         | 17.75 inches                                          |
| Finishes      | Bronze                                                |
| Base material | Heavy cast brass base with a toughened glass<br>table |
|               | www.vaughandesigns.com                                |