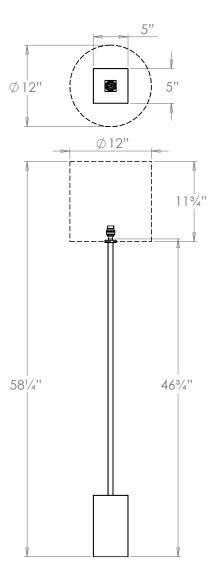

# VAUGHAN Cleveland Floor Lamp

| Height        | 46¾″           |
|---------------|----------------|
| Width         |                |
| Depth         | 5″             |
| Weight        | 11 lbs         |
| Material      | Brass          |
| Bulb Quantity | x1             |
| Input Voltage | 120V           |
| Dimmable      | Mains Dimmable |

## **Recommended Shade**

| Shade Shown       |  |
|-------------------|--|
| Height with Shade |  |
| Width with Shade  |  |
| Depth with Shade  |  |

Product Soecific 58¼" 12" 12"