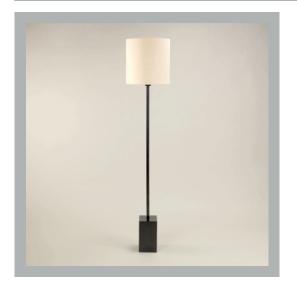

# VAUGHAN Cleveland Floor Lamp

| Height        | 46¾″           |
|---------------|----------------|
| Width         |                |
| Depth         | 5″             |
| Weight        | 11 lbs         |
| Material      | Brass          |
| Bulb Quantity | x1             |
| Input Voltage | 120V           |
| Dimmable      | Mains Dimmable |

#### **Finishes**

Bronze

SL0041.BZ.US