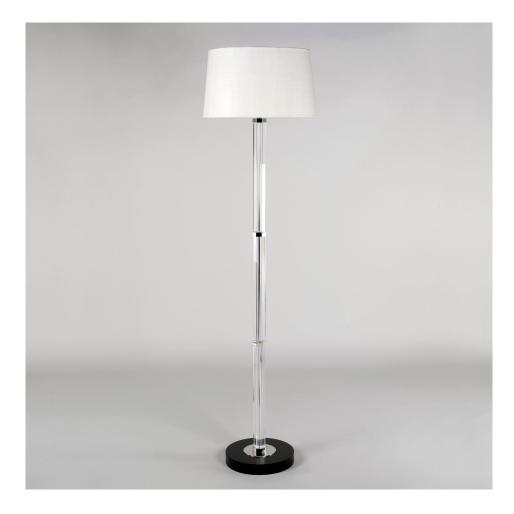

## **Charlton Glass Floor Lamp**

Clean architectural lines give this floor lamp its Art Deco-inspired elegance. Each crafted section of crystal glass stem is connected with octagonal cast nickel spacers. Last few remaining, please contact the showroom for availability.

Recommended shade: 18" Warwick Laminated Shade in Ivory Linen (lampshade not included)

| Code          | SL0012.NI                                    |
|---------------|----------------------------------------------|
| Height        | 59.5 inches                                  |
| Width         | 12 inches                                    |
| Depth         | 12 inches                                    |
| Finishes      | Nickel                                       |
| Base material | Nickel plated brass components with K9 glass |
|               | stems                                        |