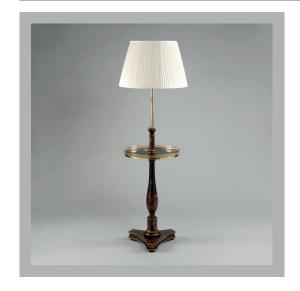

# Brampton Floor Lamp

**VAUGHAN** 

| Height        | 48"              |
|---------------|------------------|
| Width         |                  |
| Depth         | 15"              |
| Weight        | 16.8 lbs         |
| Material      | Sapele and Brass |
| Bulb Quantity | x1               |
| Input Voltage | 120V             |
| Dimmable      | Mains Dimmable   |

### **Recommended Shade**

18" Pembroke Shade Shown

Height with Shade 581/2" Width with Shade 18" Depth with Shade 18"

### **Finishes**

Lacquer SL0001.LA.US Mahogany SL0001.MA.US