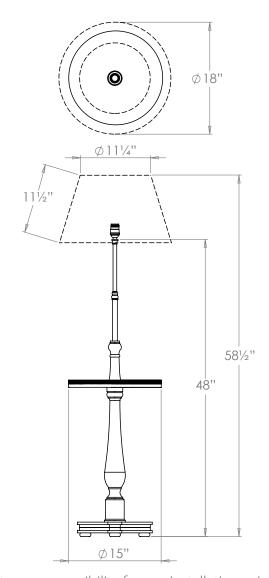

# Brampton Floor Lamp

**VAUGHAN** 

| Height        | 48"              |
|---------------|------------------|
| Width         |                  |
| Depth         | 15"              |
| Weight        | 16.8 lbs         |
| Material      | Sapele and Brass |
| Bulb Quantity | x1               |
| Input Voltage | 120V             |
| Dimmable      | Mains Dimmable   |

### **Recommended Shade**

18" Pembroke Shade Shown

Height with Shade 581/2" Width with Shade 18" Depth with Shade 18"