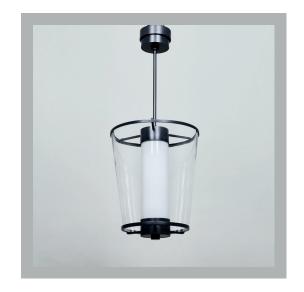

## Zurich Outdoor Lantern

| 34 ½"          |
|----------------|
| 13 ¾"          |
| 13 ¾"          |
| 22 lbs         |
| Brass & Glass  |
| x6             |
| 120V           |
| Mains Dimmable |
|                |