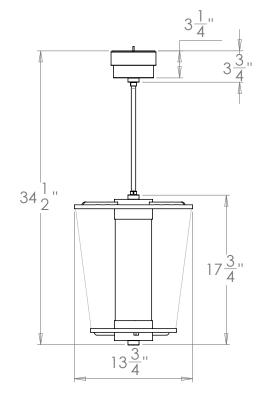

## Zurich Outdoor Lantern

| 34 ½"          |
|----------------|
| 13 ¾"          |
| 13 ¾"          |
| 22 lbs         |
| Brass & Glass  |
| x6             |
| 120V           |
| Mains Dimmable |
|                |

#### **Further Information**

This product is UL listed for Wet locations. This is supplied with 3 rod lengths offering a total drop of  $34 \frac{1}{2}$ " (Large as shown),  $28\frac{3}{4}$ " (Medium) and  $26 \frac{1}{2}$ " (Small).