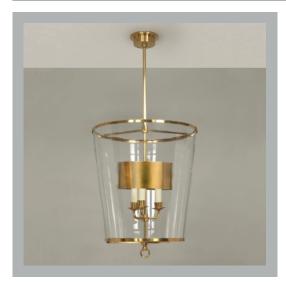

## VAUGHAN Zurich Lantern

**US** Version

| Height        | 34¾″            |
|---------------|-----------------|
| Width         | 16¼″            |
| Depth         | 16¼″            |
| Weight        | 17.6 lbs        |
| Material      | Brass and Glass |
| Bulb Quantity | х3              |
| Input Voltage | 120V            |
| Dimmable      | Mains Dimmable  |

## Finishes

| Brass  |
|--------|
| Bronze |
| Nickel |

CL0296.BR.US CL0296.BZ.US CL0296.NI.US