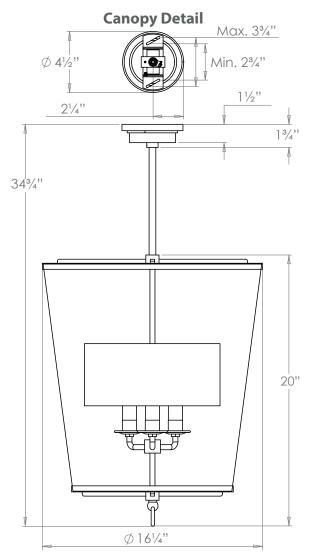

## VAUGHAN Zurich Lantern

**US** Version

| Height        | 34¾″            |
|---------------|-----------------|
| Width         | 16¼″            |
| Depth         | 16¼″            |
| Weight        | 17.6 lbs        |
| Material      | Brass and Glass |
| Bulb Quantity | х3              |
| Input Voltage | 120V            |
| Dimmable      | Mains Dimmable  |