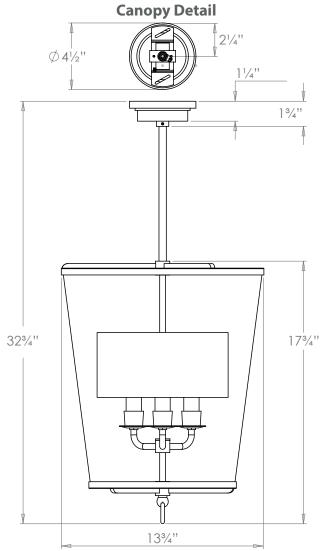

## **VAUGHAN**

Zurich Lantern US Version

| Height        | 32¾"            |
|---------------|-----------------|
| Width         | 13¾"            |
| Depth         | 13¾"            |
| Minimum Drop  | 323/4"          |
| Weight        | 13.2 lbs        |
| Material      | Brass and Glass |
| Bulb Quantity | x3              |
| Input Voltage | 120V            |
| Dimmable      | Mains Dimmable  |