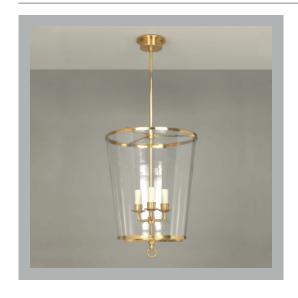

## Zurich Lantern US Version

| Height        | 32¾"            |
|---------------|-----------------|
| Width         | 13¾"            |
| Depth         | 13¾"            |
| Weight        | 13.2 lbs        |
| Material      | Brass and Glass |
| Bulb Quantity | x3              |
| Input Voltage | 120V            |
| Dimmable      | Mains Dimmable  |
| -             |                 |