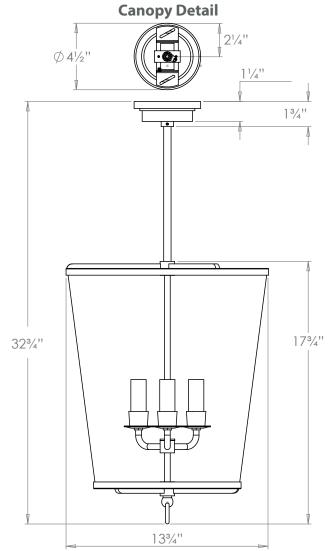

## Zurich Lantern US Version

| Height        | 32¾"            |
|---------------|-----------------|
| Width         | 13¾"            |
| Depth         | 13¾"            |
| Weight        | 13.2 lbs        |
| Material      | Brass and Glass |
| Bulb Quantity | x3              |
| Input Voltage | 120V            |
| Dimmable      | Mains Dimmable  |
| -             |                 |